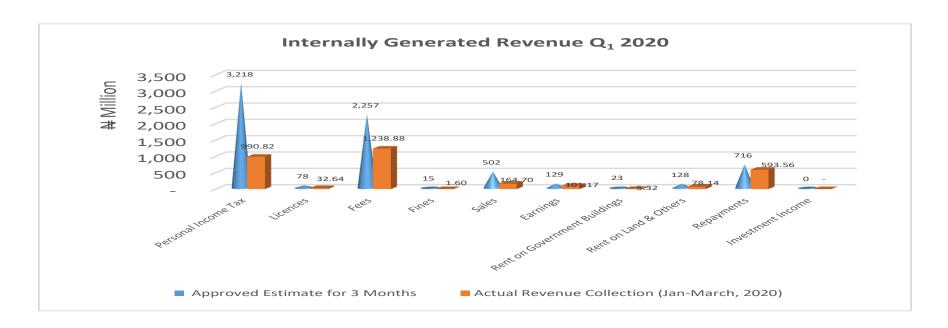

| Independent Revenue             |                |               |                  |       |               |
|---------------------------------|----------------|---------------|------------------|-------|---------------|
| Personal Income Tax             | 12,870,100,000 | 3,217,525,000 | 990,818,793.46   | 30.79 | 2,226,706,207 |
| Licences                        | 311,160,000    | 77,790,000    | 32,642,678.00    | 41.96 | 45,147,322    |
| Fees                            | 9,029,317,602  | 2,257,329,401 | 1,238,884,995.22 | 54.88 | 1,018,444,405 |
| Fines                           | 58,450,000     | 14,612,500    | 1,599,000.00     | 10.94 | 13,013,500    |
| Sales                           | 2,008,600,000  | 502,150,000   | 164,697,201.92   | 32.80 | 337,452,798   |
| Earnings                        | 517,545,000    | 129,386,250   | 101,169,534.50   | 78.19 | 28,216,716    |
| Rent on Government Buildings    | 90,420,000     | 22,605,000    | 5,318,252.56     | 23.53 | 17,286,747    |
| Rent on Land & Others           | 510,600,000    | 127,650,000   | 78,139,541.20    | 61.21 | 49,510,459    |
| Repayments                      | 2,863,798,757  | 715,949,689   | 593,562,210.02   | 82.91 | 122,387,479   |
| Investment Income               | 1,000,000      | 250,000       | -                | -     | 250,000       |
| Independent Revenue - Sub Total | 28,260,991,359 | 7,065,247,840 | 3,206,832,206.88 | 45.39 | 3,858,415,633 |