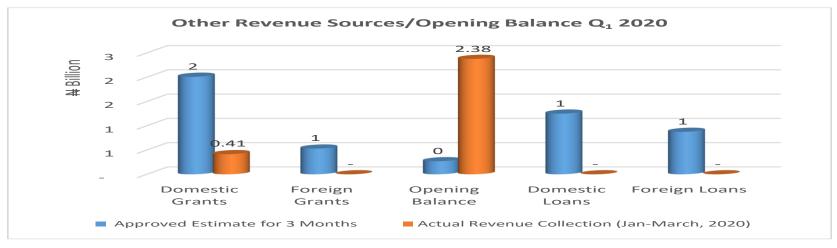

| Other Revenue Sources             |                |               |                  |        |                 |
|-----------------------------------|----------------|---------------|------------------|--------|-----------------|
| Domestic Grants                   | 8,037,814,254  | 2,009,453,564 | 414,533,850.00   | 20.63  | 1,594,919,714   |
| Foreign Grants                    | 2,120,000,000  | 530,000,000   | -                | -      | 530,000,000     |
| Opening Balance                   | 1,076,000,000  | 269,000,000   | 2,378,145,652.07 | 884.07 | (2,109,145,652) |
| Domestic Loans                    | 5,000,000,000  | 1,250,000,000 | -                | _      | 1,250,000,000   |
| Foreign Loans                     | 3,500,000,000  | 875,000,000   | -                | -      | 875,000,000     |
| Other Revenue Sources - Sub Total | 19,733,814,254 | 4,933,453,564 | 2,792,679,502    | 56.61  | 2,140,774,062   |