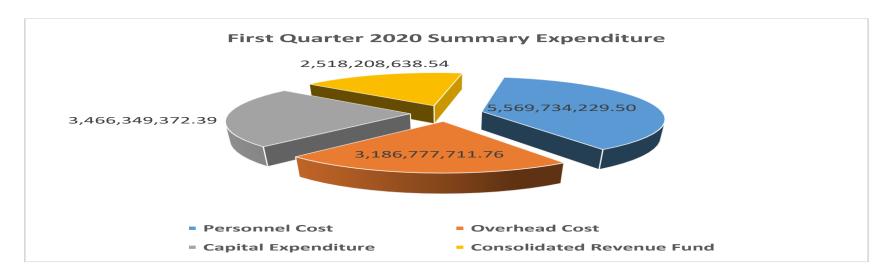

### FIRST QUARTER (JANUARY-MARCH) 2020 SUMMARY EXPENDITURE ANALYSIS

| Expenditure            | Approved Expenditure 2020 | Approved Expenditure for 3 Months | Actual Expenditure<br>(Jan - Mar 2020) | %Perf  | Variance       |
|------------------------|---------------------------|-----------------------------------|----------------------------------------|--------|----------------|
| Personnel Cost         | 26,890,400,810            | 6,722,600,202.51                  | 5,569,734,229.50                       | 82.85  | 1,152,865,973  |
| Overhead Cost          | 23,228,642,171            | 5,807,160,542.68                  | 3,186,777,711.76                       | 54.88  | 2,620,382,831  |
| Capital Expenditure    | 49,774,676,004            | 12,443,669,000.97                 | 3,466,349,372.39                       | 27.86  | 8,977,319,629  |
| Consolidated Revenue F | 7,279,671,147             | 1,819,917,786.77                  | 2,518,208,638.54                       | 138.37 | (698,290,852)  |
|                        | 107,173,390,132           | 26,793,347,533                    | 14,741,069,952                         | 55.02  | 12,052,277,581 |