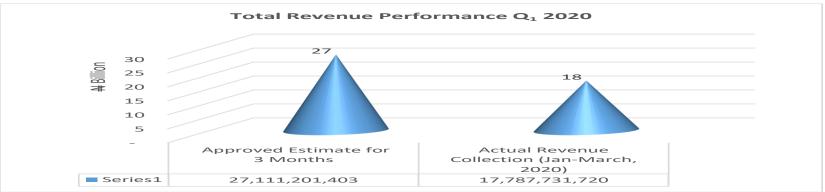

| <b>SUMMARY OF 2020 REVENUE PER</b>                    | FORMANCE_              |                                |                                                    |        |                                    |
|-------------------------------------------------------|------------------------|--------------------------------|----------------------------------------------------|--------|------------------------------------|
|                                                       |                        |                                |                                                    |        |                                    |
| Revenue Description                                   | Approved Estimate 2020 | Approved Estimate for 3 Months | Actual Revenue<br>Collection (Jan-<br>March, 2020) | % Perf | April-December, 2020<br>Projection |
| Share of Federation Account                           |                        |                                |                                                    |        |                                    |
| Allocation                                            |                        |                                |                                                    |        |                                    |
| Share of Statutory Allocation                         | 44,000,000,000         | 11,000,000,000                 | 9,000,035,081.28                                   | 81.82  | 1,999,964,919                      |
| Share of VAT                                          | 12,500,000,000         | 3,125,000,000                  | 2,680,839,238.68                                   | 85.79  | 444,160,761                        |
| Exchange Gain                                         | 950,000,000            | 237,500,000                    | 17,138,985.97                                      | 7.22   | 220,361,014                        |
| Special Allocation                                    | 3,000,000,000          | 750,000,000                    | 90,206,705.06                                      | 12.03  | 659,793,295                        |
| Share of Federation Account<br>Allocation - Sub Total | 60,450,000,000         | 15,112,500,000                 | 11,788,220,010.99                                  | 78.00  | 3,324,279,989                      |

| Independent Revenue             |                |               |                  |       |               |
|---------------------------------|----------------|---------------|------------------|-------|---------------|
| Personal Income Tax             | 12,870,100,000 | 3,217,525,000 | 990,818,793.46   | 30.79 | 2,226,706,207 |
| Licences                        | 311,160,000    | 77,790,000    | 32,642,678.00    | 41.96 | 45,147,322    |
| Fees                            | 9,029,317,602  | 2,257,329,401 | 1,238,884,995.22 | 54.88 | 1,018,444,405 |
| Fines                           | 58,450,000     | 14,612,500    | 1,599,000.00     | 10.94 | 13,013,500    |
| Sales                           | 2,008,600,000  | 502,150,000   | 164,697,201.92   | 32.80 | 337,452,798   |
| Earnings                        | 517,545,000    | 129,386,250   | 101,169,534.50   | 78.19 | 28,216,716    |
| Rent on Government Buildings    | 90,420,000     | 22,605,000    | 5,318,252.56     | 23.53 | 17,286,747    |
| Rent on Land & Others           | 510,600,000    | 127,650,000   | 78,139,541.20    | 61.21 | 49,510,459    |
| Repayments                      | 2,863,798,757  | 715,949,689   | 593,562,210.02   | 82.91 | 122,387,479   |
| Investment Income               | 1,000,000      | 250,000       | -                | -     | 250,000       |
| Independent Revenue - Sub Total | 28,260,991,359 | 7,065,247,840 | 3,206,832,206.88 | 45.39 | 3,858,415,633 |

| Other Revenue Sources             |                |               |                  |        |                 |
|-----------------------------------|----------------|---------------|------------------|--------|-----------------|
| Domestic Grants                   | 8,037,814,254  | 2,009,453,564 | 414,533,850.00   | 20.63  | 1,594,919,714   |
| Foreign Grants                    | 2,120,000,000  | 530,000,000   | -                | -      | 530,000,000     |
| Opening Balance                   | 1,076,000,000  | 269,000,000   | 2,378,145,652.07 | 884.07 | (2,109,145,652) |
| Domestic Loans                    | 5,000,000,000  | 1,250,000,000 | -                | _      | 1,250,000,000   |
| Foreign Loans                     | 3,500,000,000  | 875,000,000   | -                | -      | 875,000,000     |
| Other Revenue Sources - Sub Total | 19,733,814,254 | 4,933,453,564 | 2,792,679,502    | 56.61  | 2,140,774,062   |