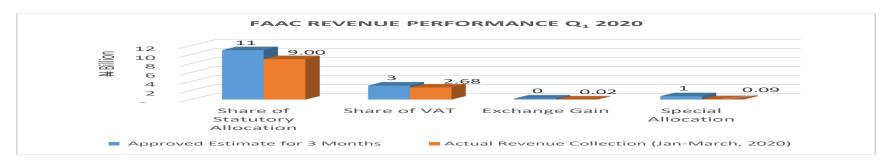

| <b>SUMMARY OF 2020 REVENUE PER</b>                    | FORMANCE_              |                                |                                                    |        |                                    |
|-------------------------------------------------------|------------------------|--------------------------------|----------------------------------------------------|--------|------------------------------------|
|                                                       |                        |                                |                                                    |        |                                    |
| Revenue Description                                   | Approved Estimate 2020 | Approved Estimate for 3 Months | Actual Revenue<br>Collection (Jan-<br>March, 2020) | % Perf | April-December, 2020<br>Projection |
| Share of Federation Account                           |                        |                                |                                                    |        |                                    |
| Allocation                                            |                        |                                |                                                    |        |                                    |
| Share of Statutory Allocation                         | 44,000,000,000         | 11,000,000,000                 | 9,000,035,081.28                                   | 81.82  | 1,999,964,919                      |
| Share of VAT                                          | 12,500,000,000         | 3,125,000,000                  | 2,680,839,238.68                                   | 85.79  | 444,160,761                        |
| Exchange Gain                                         | 950,000,000            | 237,500,000                    | 17,138,985.97                                      | 7.22   | 220,361,014                        |
| Special Allocation                                    | 3,000,000,000          | 750,000,000                    | 90,206,705.06                                      | 12.03  | 659,793,295                        |
| Share of Federation Account<br>Allocation - Sub Total | 60,450,000,000         | 15,112,500,000                 | 11,788,220,010.99                                  | 78.00  | 3,324,279,989                      |