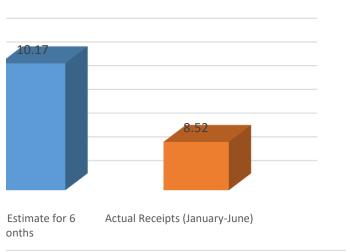

UARTER (Q<sub>2</sub>)2019 REVENUE PERFORMANCE

| Approved Estimate<br>for 6 Months | Actual Receipts<br>(January-June) | %<br>Performance | Variance          |
|-----------------------------------|-----------------------------------|------------------|-------------------|
| 21,000,000,000                    | 17,581,314,045.63                 | 83.72            | 24,418,685,954.37 |
| 5,500,000,000                     | 5,326,476,129.41                  | 96.85            | 5,673,523,870.59  |
| 750,000,000                       | 24,407,315.71                     | 3.25             | 1,475,592,684.29  |
| 750,000,000                       | 770,071,901.76                    | 102.68           | 729,928,098.24    |
| 3,671,656,090                     | -                                 | -                | 7,343,312,179.00  |
| 2,500,000,000                     | -                                 | -                | 5,000,000,000.00  |
| 738,703,015                       | -                                 | -                | 1,477,406,029.00  |
| -                                 | 4,002,623,764.69                  | -                | -                 |
| 34,910,359,104                    | 27,704,893,157.20                 | 79.36            | 46,118,448,815.49 |
| 10,174,764,128                    | 8,518,640,652.65                  | 83.72            | 11,830,887,602.87 |
| 45,085,123,232                    | 36,223,533,809.85                 | 80.34            | 57,949,336,418.36 |

## nternally Generated Revenue Performance